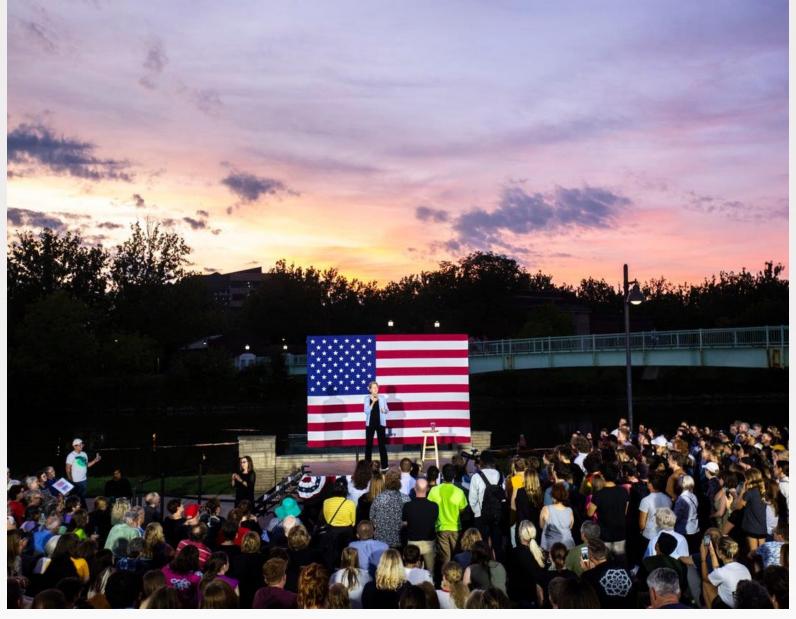

Elizabeth Warren (D-MA) speaks during an event at the IMU River Amphitheater (photo: Joseph Cress – IC Press Citizen)

Oklahoma State University Student Union

Annual Summer on the Plaza outdoor community program.