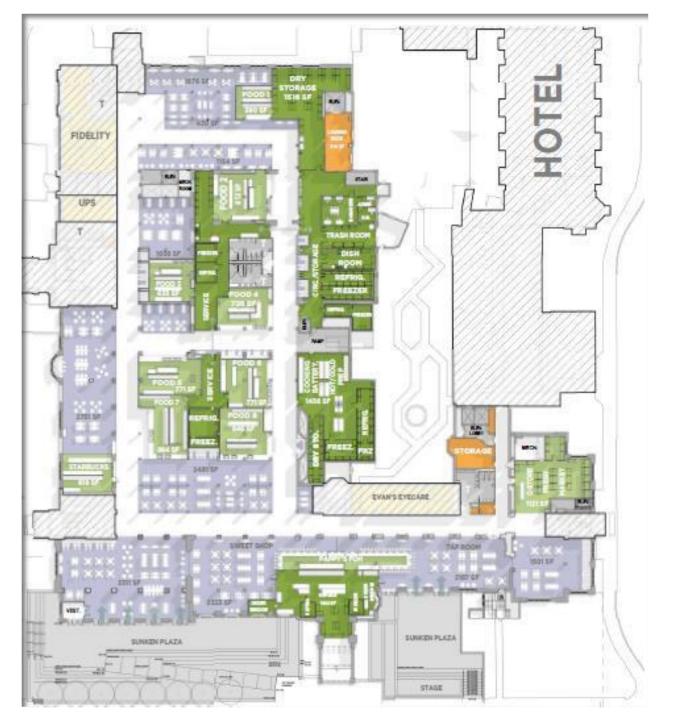

University Memorial Center, CU Boulder

Jim Henson & Kermit statue greets visitors at STAMP University of Maryland

Significant renovation of Norris University Center ground floor transitioning from a food court to a food hall at Northwestern University.

Opened a Best of Local concept, rotating weekly, new and exciting local restaurants from the Chicagoland area in the Norris University Center at Northwestern University.

Oklahoma State University Student Union