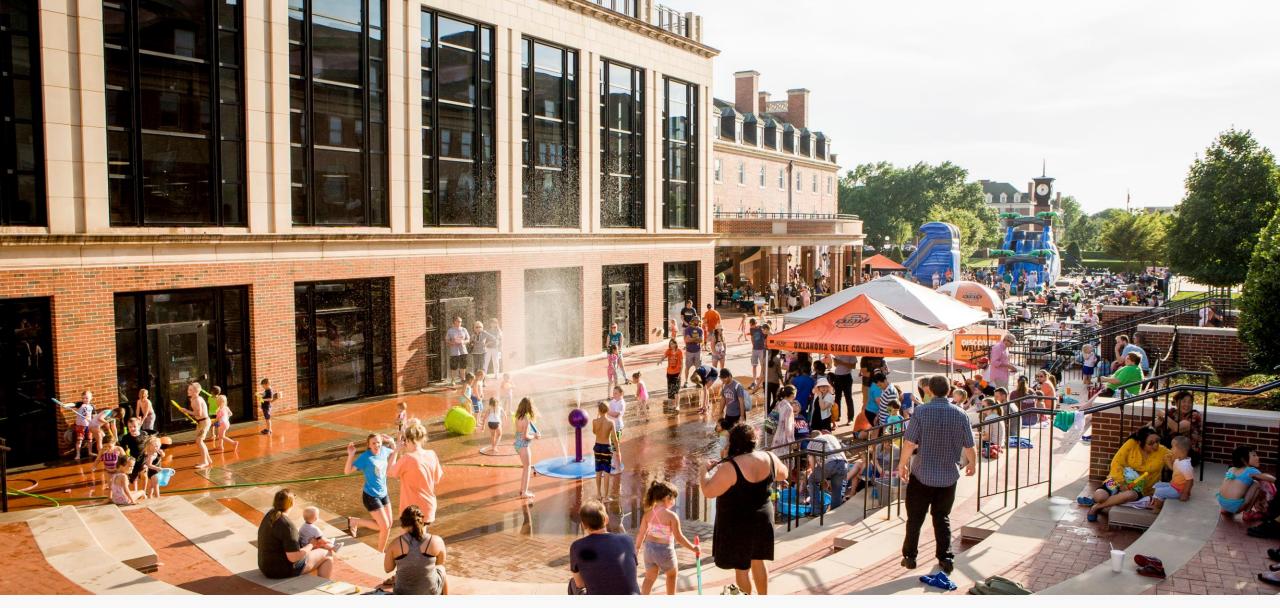

Elizabeth Warren (D-MA) speaks during an event at the IMU River Amphitheater (photo: Joseph Cress – IC Press Citizen)

Oklahoma State University Student Union

Annual Summer on the Plaza outdoor community program.