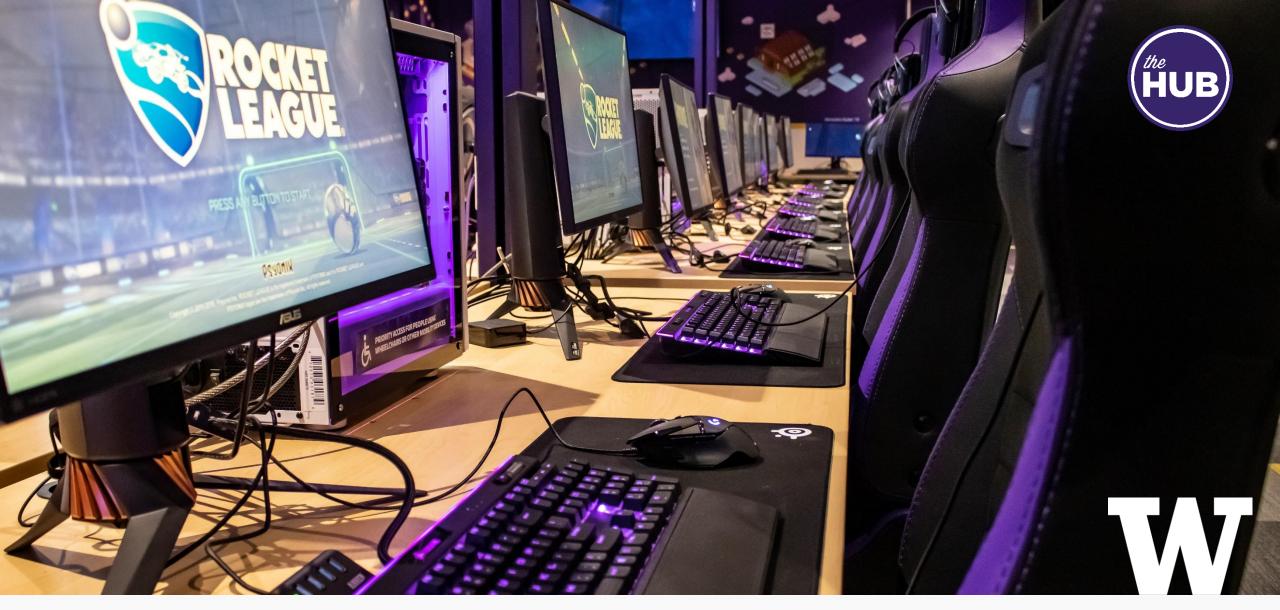

The Iowa Memorial Union sits along the Iowa River

University of Minnesota: Homecoming concert

ISU - Memorial Union Great Hall

**HUB Esports Arena & Gaming Lounge**Grand Opening – Spring 2019

University of Nebraska Chancellor Ronnie Green Views Total Solar Eclipse with University Community