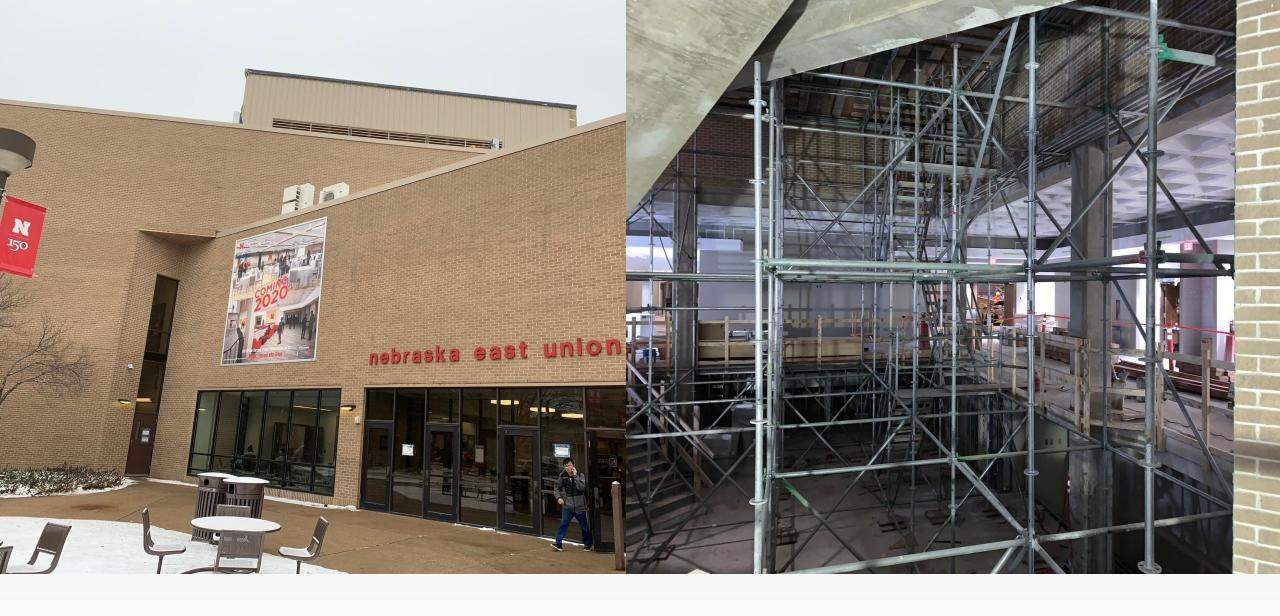

## PMU Terrace & 1st Floor Renovation

Purdue Memorial Union Master Plan

Nebraska East Union Renovation in Progress Anticipated Completion – Fall 2020

A light snow blankets the Centennial Patio in front of the Student Tower of the Indiana Memorial Union.