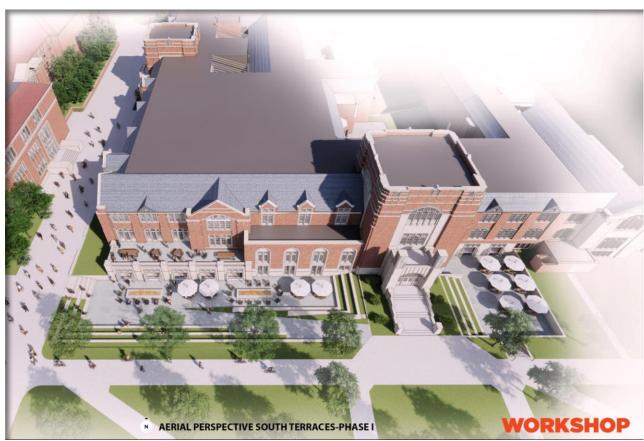

## PMU Terrace & 1st Floor Renovation

Purdue Memorial Union Master Plan

Nebraska East Union Renovation in Progress Anticipated Completion – Fall 2020

A light snow blankets the Centennial Patio in front of the Student Tower of the Indiana Memorial Union.