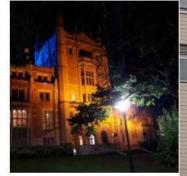

# Kerckhoff Hall was one of many Los Angeles landmarks lit in blue and gold on May 22, 2019.