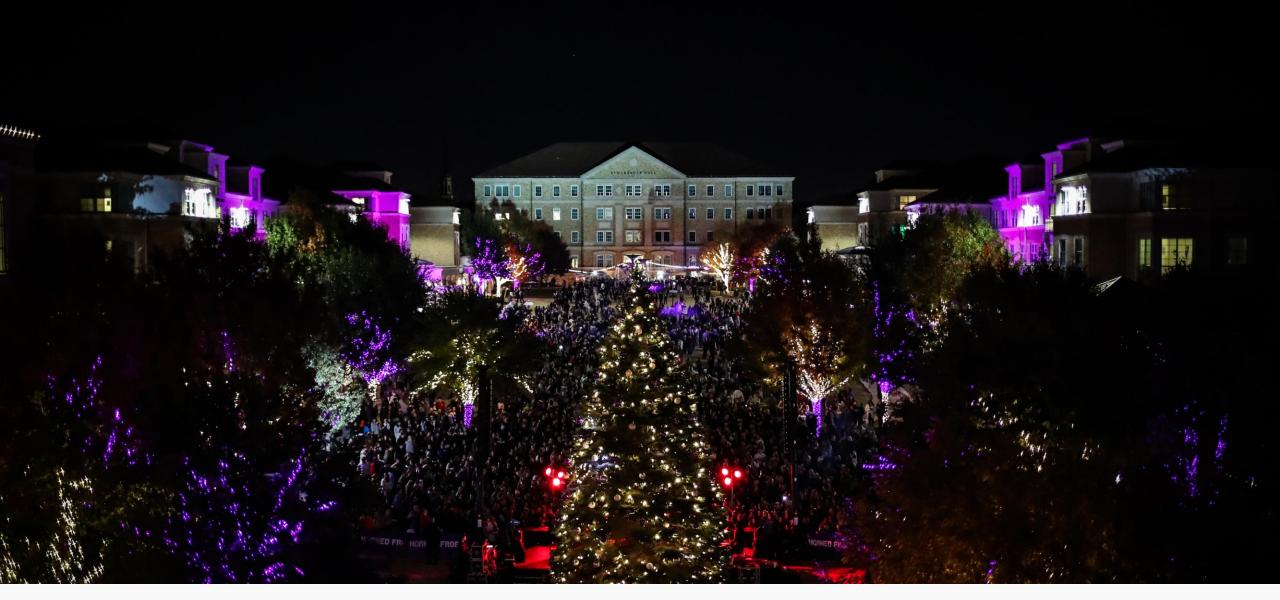

Sometimes we study here!

TCU Christmas Tree Lighting: 15,000 people from campus and community gather annually in the Campus Commons to celebrate the start of the holiday season.

The Connection: a recreation spot in the UMC including bowling lanes, billiard tables, video game consoles, numerous TV monitors, and various food and beverage selections.