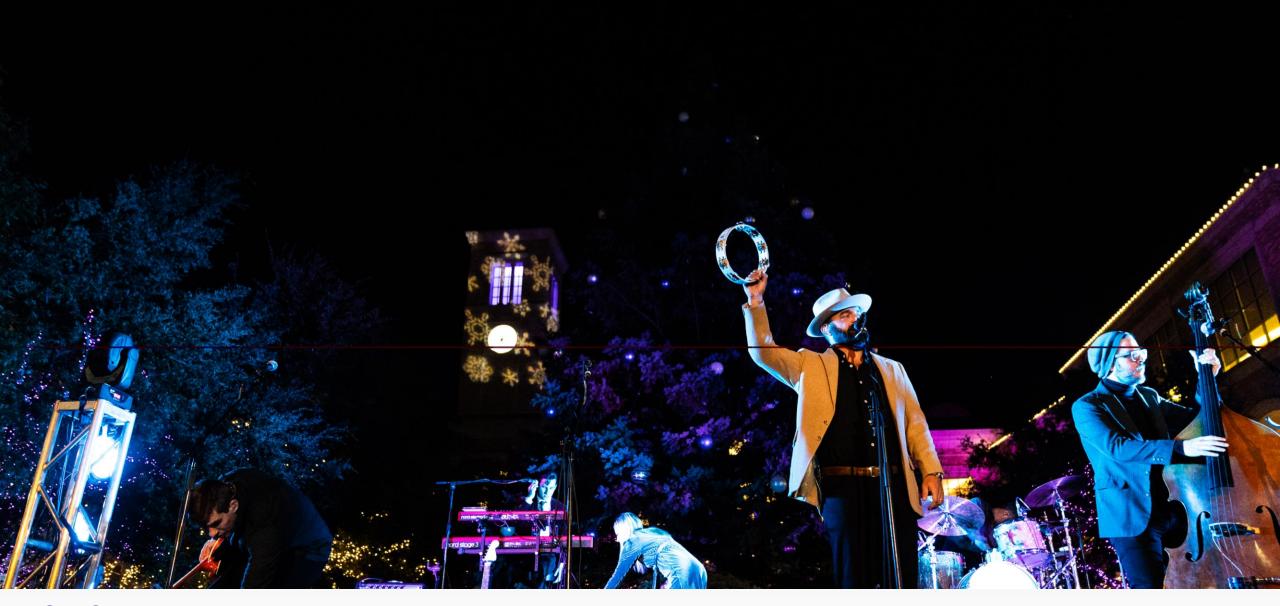

Sometimes we study here!

TCU Christmas Tree Lighting: 15,000 people from campus and community gather annually in the Campus Commons to celebrate the start of the holiday season.

The Connection: a recreation spot in the UMC including bowling lanes, billiard tables, video game consoles, numerous TV monitors, and various food and beverage selections.