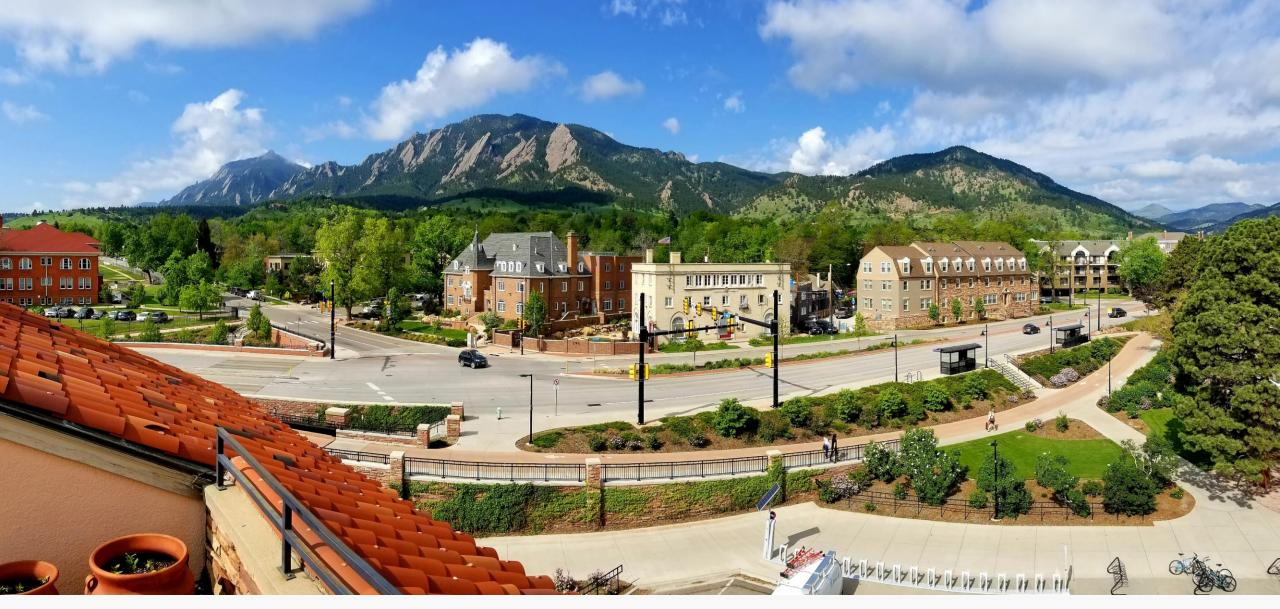

University Memorial Center, CU Boulder

Student Involvement Suite – STAMP University of Maryland

**Silent DisGlow** 

Oklahoma State University Student Union

The Leadership & Campus Life Lounge

KU Facilities: Kansas Union, Burge Union, DeBruce Center

Nestled at the foot of the Flatirons, the UMC has some of the best views on campus. *University Memorial Center, CU Boulder* 

Purdue Student Union Board Programs

Since 1948, the Bill Daniel Student Center has served as the living room of campus providing a place to relax, study and participate in activities that build an enduring loyalty between members of the Baylor community and to the university itself.

## Retail Dining RFP Purdue Memorial Union Master Plan

**Sun Devil Football 2019** 

Walk It Out Multicultural Fashion Show in the IMU Main Lounge

Late Knight Rutgers University

Veterans Memorial Lounge: The UMC is Colorado's Official Veterans Memorial *University Memorial Center, CU Boulder* 