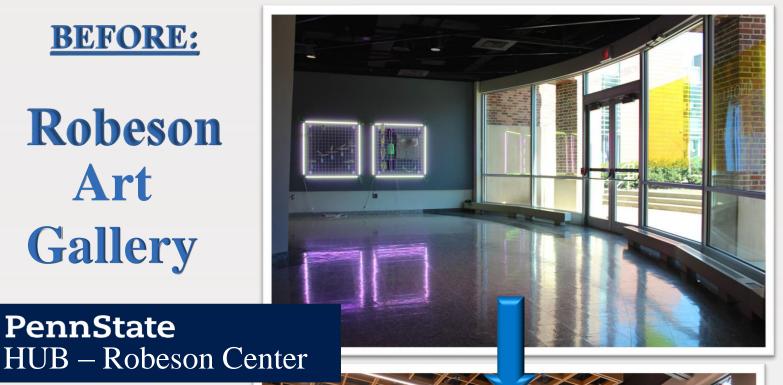

## **BEFORE:**

Robeson Art **Gallery** 

The Center for Sexual & Gender **Diversity** 2020

New North Entrance Project Completion at STAMP University of Maryland

First MOD franchise on a college campus opened in Norris University Center at Northwestern University.