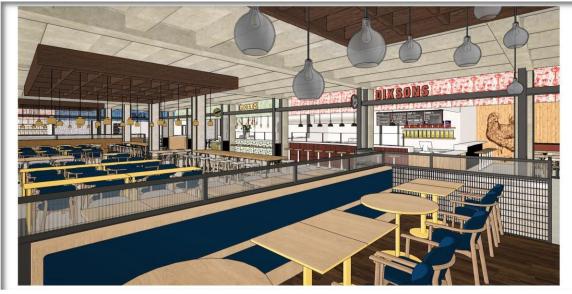

University Memorial Center, CU Boulder

Jim Henson & Kermit statue greets visitors at STAMP University of Maryland

Significant renovation of Norris University Center ground floor transitioning from a food court to a food hall at Northwestern University.

Opened a Best of Local concept, rotating weekly, new and exciting local restaurants from the Chicagoland area in the Norris University Center at Northwestern University.

Oklahoma State University Student Union