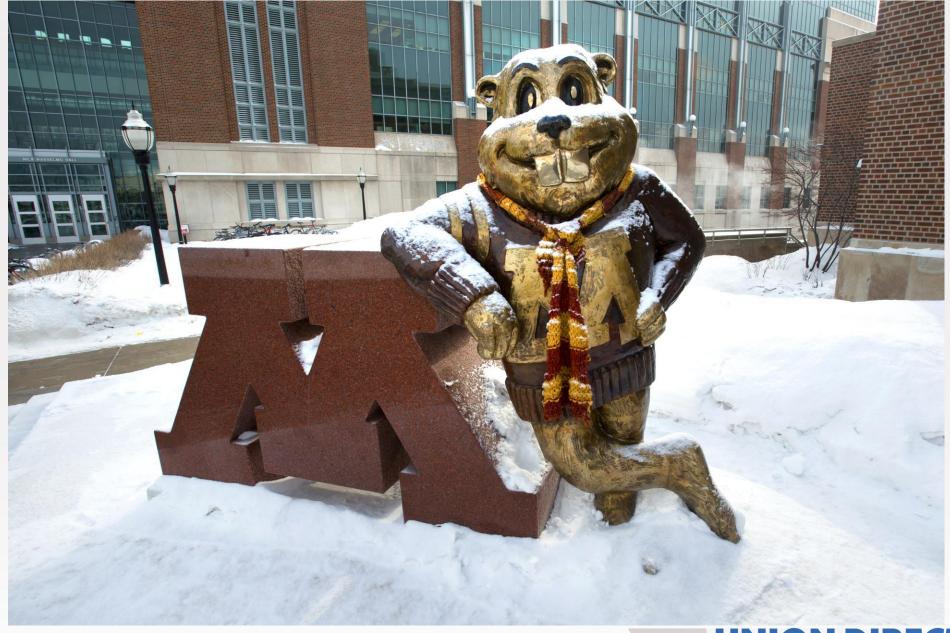

Goldy Statue in front of Coffman Memorial Union

University of Michigan Pierpont Commons

KU Dining Services: South Dining Commons, Mrs. E's, The Market

The "Lair" – Compton Union Building Washington State University