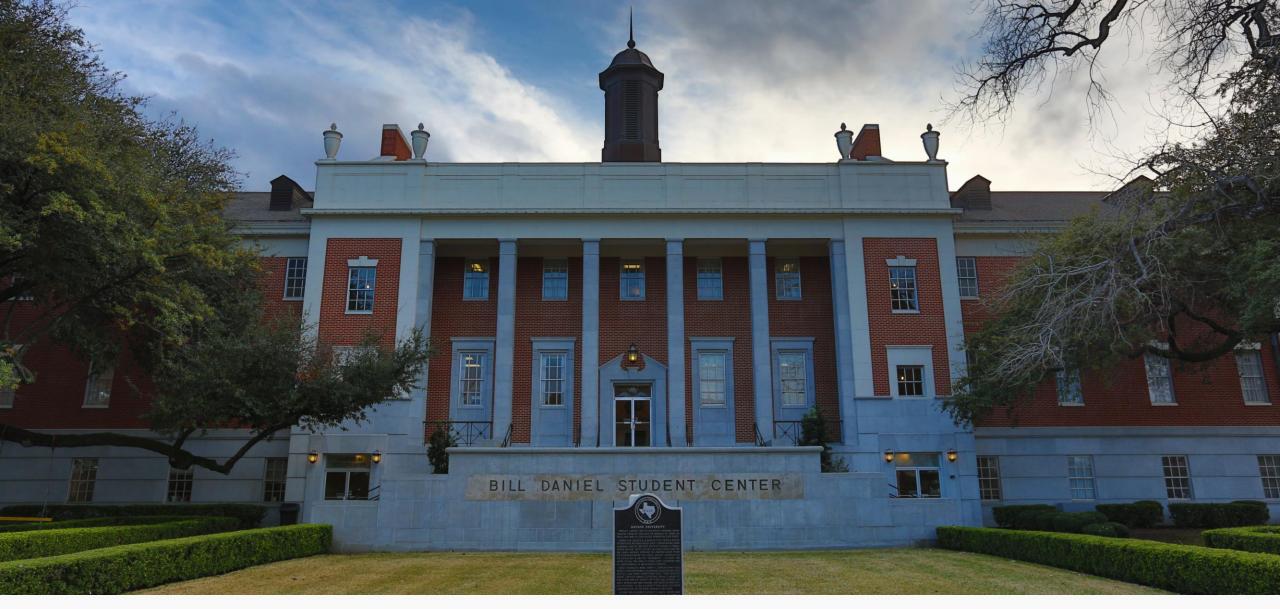

Nestled at the foot of the Flatirons, the UMC has some of the best views on campus. *University Memorial Center, CU Boulder* 

Purdue Student Union Board Programs

Since 1948, the Bill Daniel Student Center has served as the living room of campus providing a place to relax, study and participate in activities that build an enduring loyalty between members of the Baylor community and to the university itself.