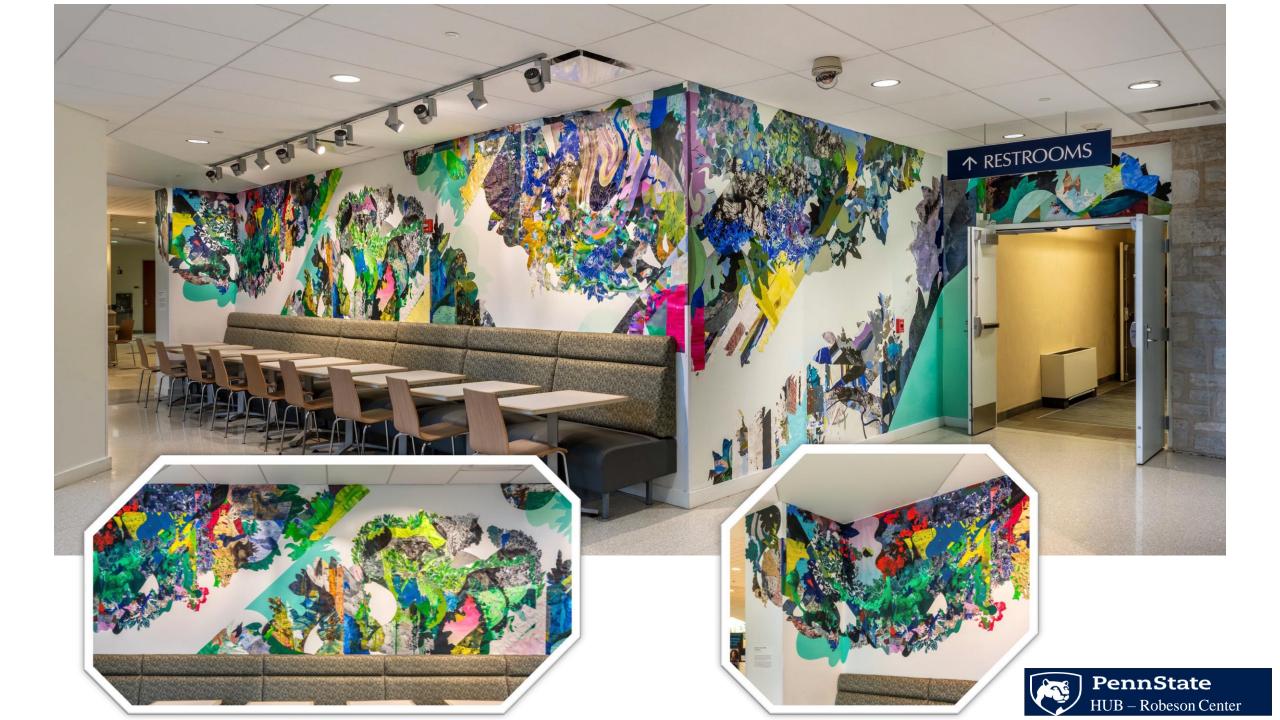

## **BEFORE:**

Robeson Art **Gallery** 

The Center for Sexual & Gender **Diversity** 2020

New North Entrance Project Completion at STAMP University of Maryland

First MOD franchise on a college campus opened in Norris University Center at Northwestern University.