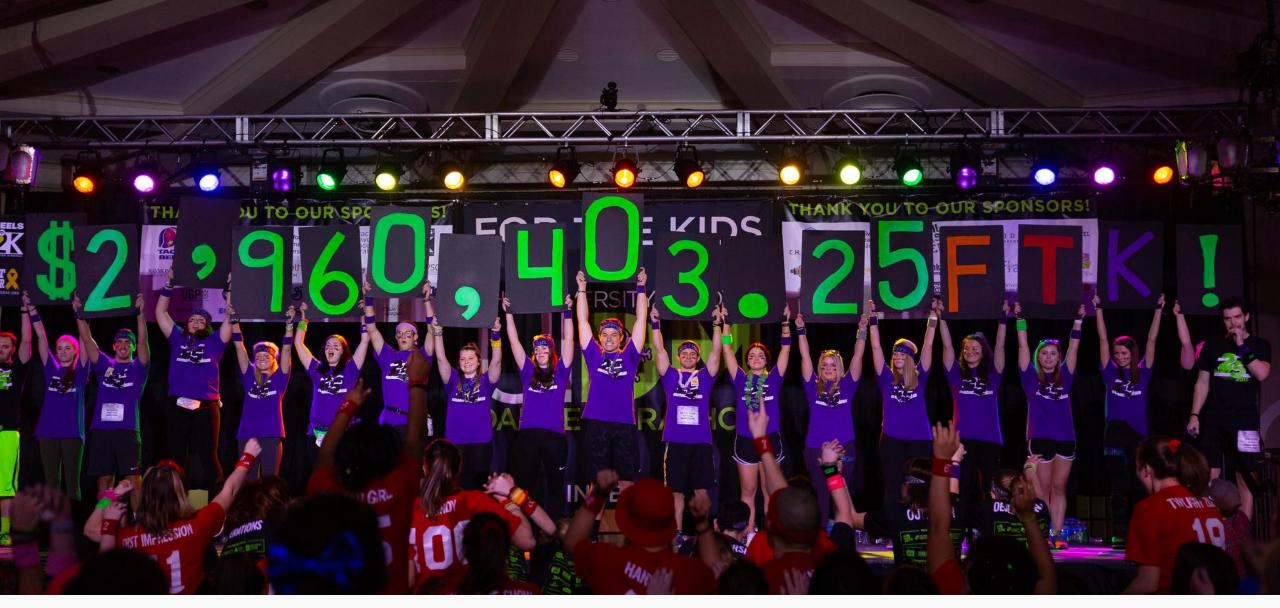

UI Dance Marathon 25 raised nearly \$3 million in 2019

TCU Christmas Tree Lighting: Drew Holcomb and the Neighbors perform before the lighting of the 40-foot tall TCU Christmas tree.

Student leaders on the University of Oklahoma Union Programming Board for the 2019-2020 school year.