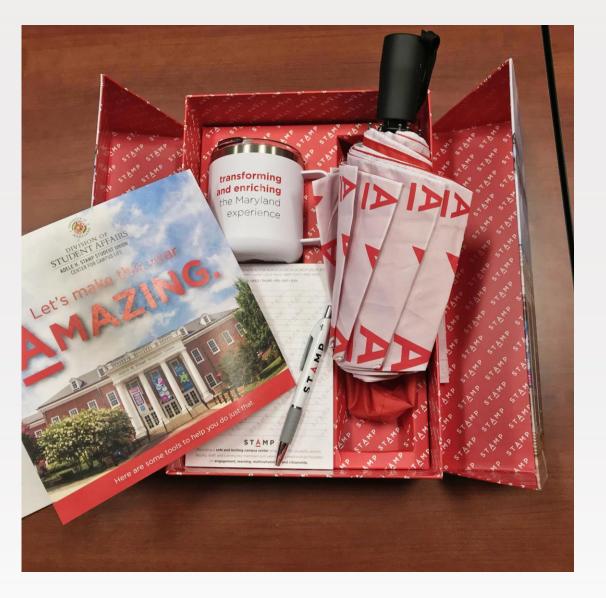

Union Club Hotel Renovation Purdue University

The Heart of UMD Staff Appreciation Box STAMP HR

UMC Board: Governing body of the UMC and its facilities, programs, and services *University Memorial Center, CU Boulder* 