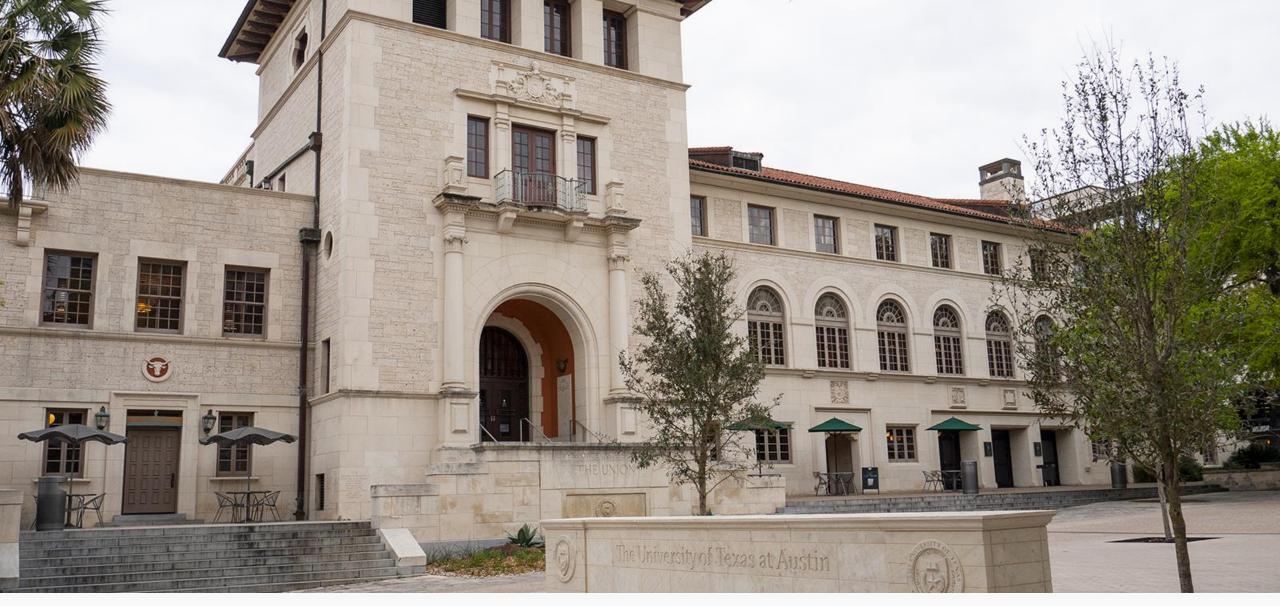

PAC-12 | BIG TEN | BIG 12

Kansas State University

Womxn at Iowa event in the IMU Second Floor Ballroom

Jimmy Fallon live from the University of Texas