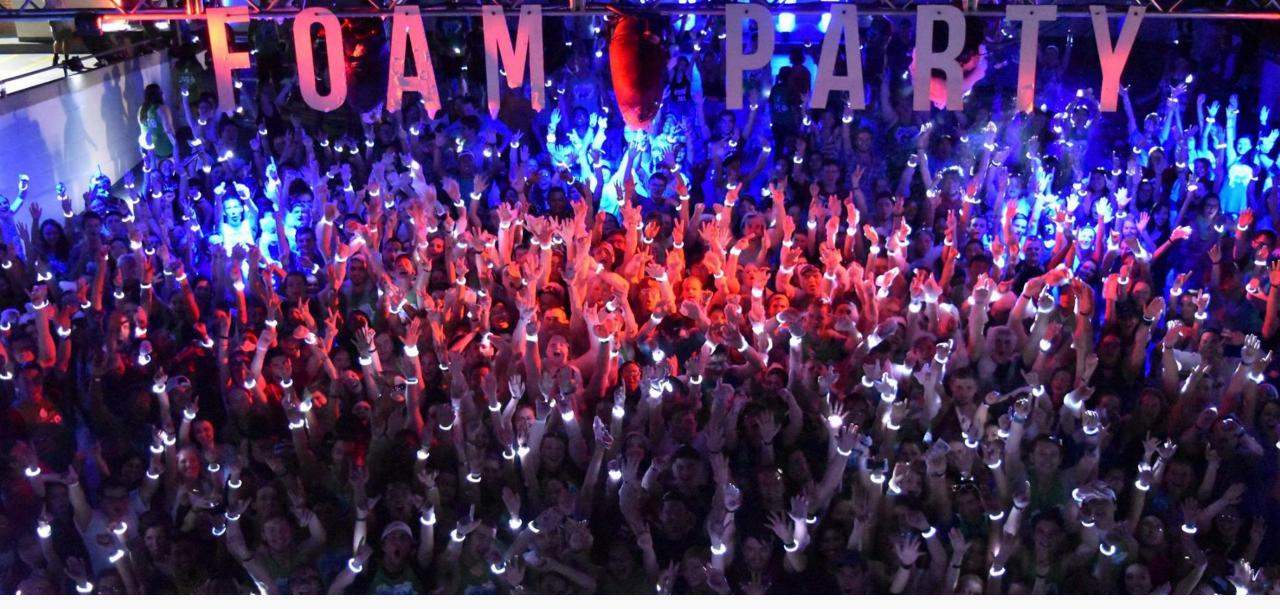

Foam Party - University of Oklahoma's annual foamcovered dance party on top of the Union parking garage that brings in over 1,000 students each year.

With over 330 student organizations and 12,000 campus events, the Department of Student Activities helps students find their place of belonging at Baylor. In the WSJ/THE College Ranking that measures student success and learning, Baylor was ranked No. 4 nationally among universities that create a high level of student engagement, both in the classroom and among students.