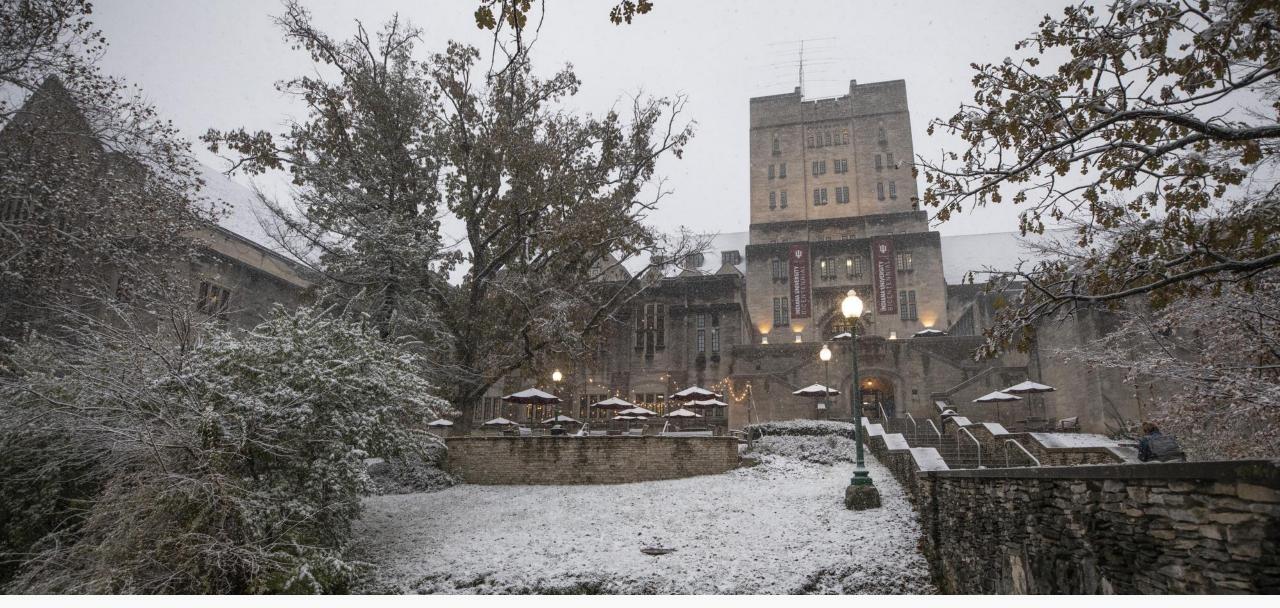

## PMU Terrace & 1st Floor Renovation

Purdue Memorial Union Master Plan

Nebraska East Union Renovation in Progress Anticipated Completion – Fall 2020

A light snow blankets the Centennial Patio in front of the Student Tower of the Indiana Memorial Union.