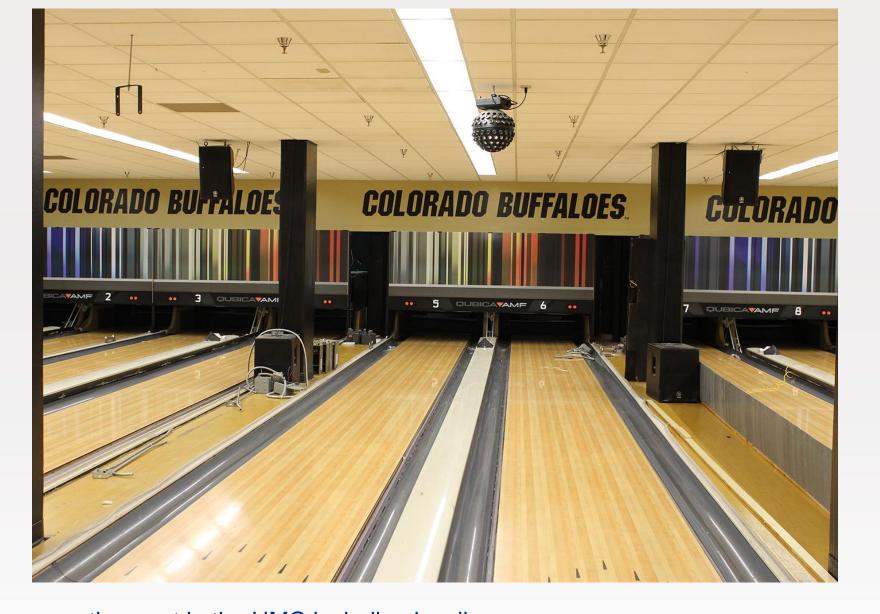

Sometimes we study here!

TCU Christmas Tree Lighting: 15,000 people from campus and community gather annually in the Campus Commons to celebrate the start of the holiday season.

The Connection: a recreation spot in the UMC including bowling lanes, billiard tables, video game consoles, numerous TV monitors, and various food and beverage selections.