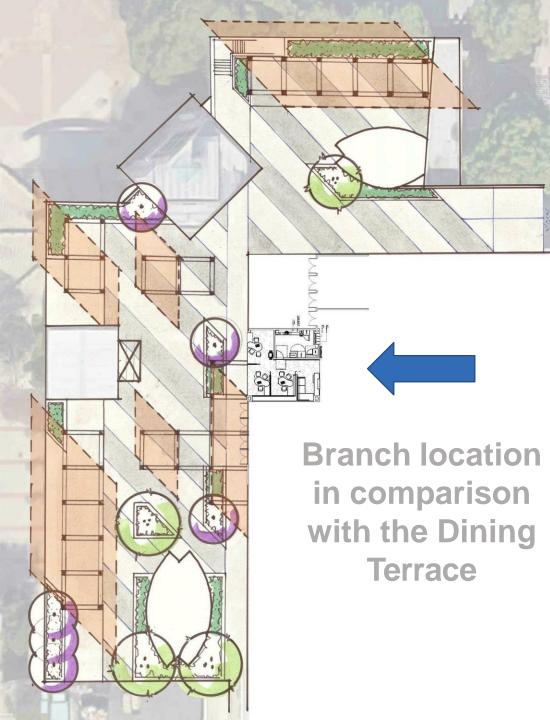

# **Wescom Student Terrace**

University of Minnesota: Paint The Bridge

Dalton Trumbo Fountain *University Memorial Center at CU Boulder* 

ASUCLA career and student employees from across divisions worked together as the Bruin Up task force brainstorming, planning, and