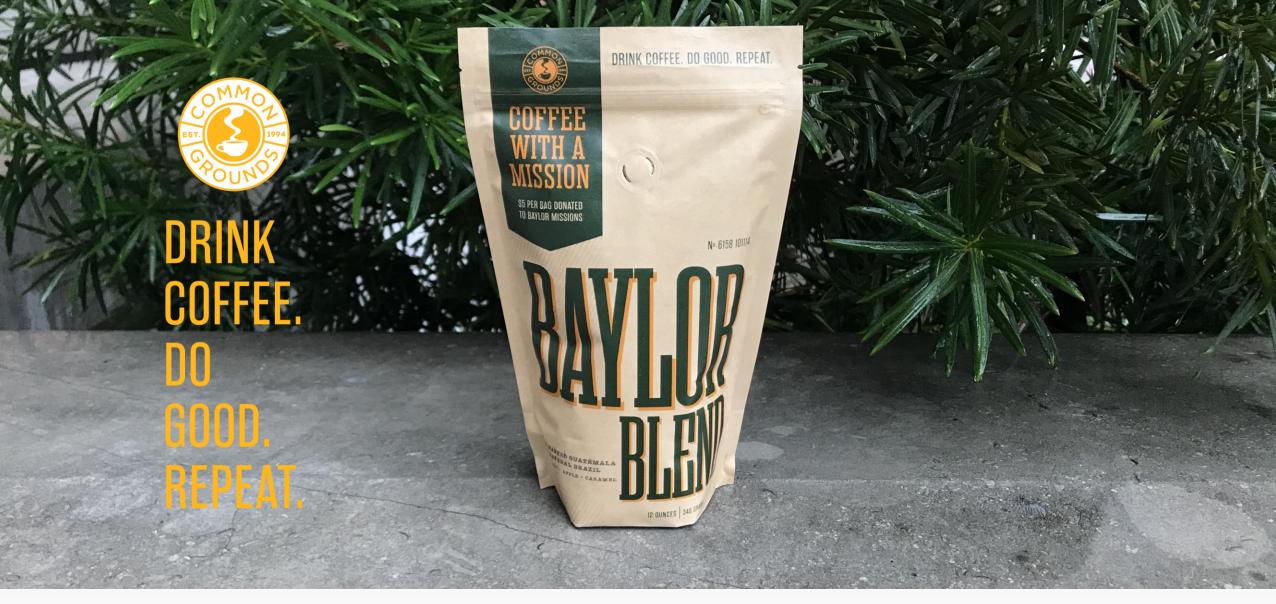

Innovative partnerships have allowed us the opportunity to advance human flourishing in Waco and beyond. This year, Baylor University joined with Common Grounds and Native Sons Coffee Roasters to launch the Baylor Blend: coffee sourced from a fairwage farm in Guatemala. For every bag sold, \$5 is donated to the Baylor Missions fund. This fund will benefit communities in Guatemala and across the globe.