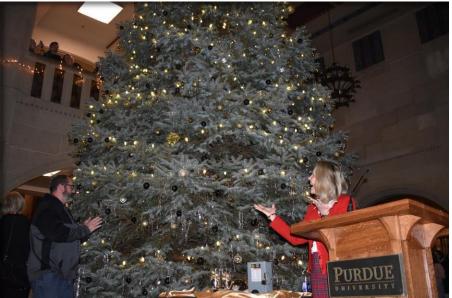

Union Club Hotel Renovation Purdue University

The Heart of UMD Staff Appreciation Box STAMP HR

UMC Board: Governing body of the UMC and its facilities, programs, and services *University Memorial Center, CU Boulder* 