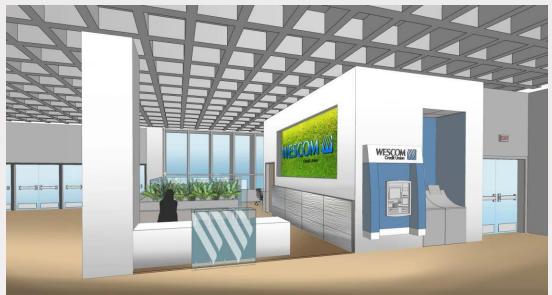

# **Wescom Student Terrace**

University of Minnesota: Paint The Bridge

Dalton Trumbo Fountain *University Memorial Center at CU Boulder* 

ASUCLA career and student employees from across divisions worked together as the Bruin Up task force brainstorming, planning, and