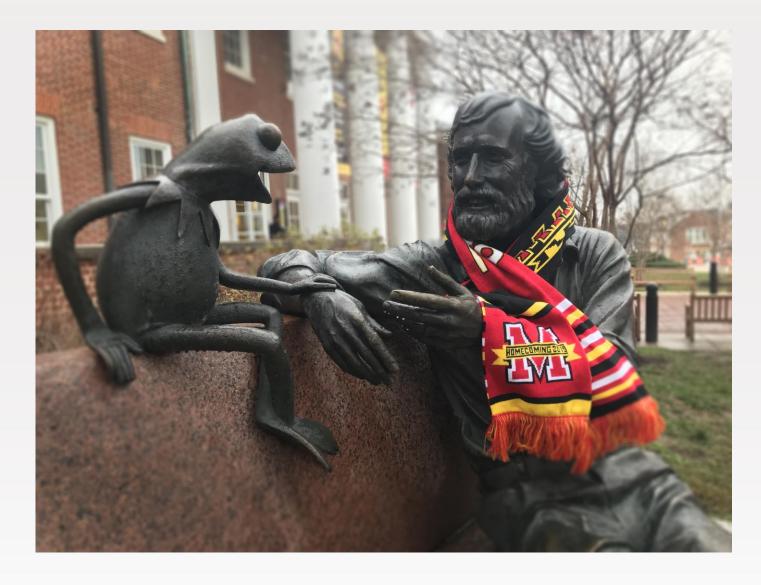

University Memorial Center, CU Boulder

Jim Henson & Kermit statue greets visitors at STAMP University of Maryland

Significant renovation of Norris University Center ground floor transitioning from a food court to a food hall at Northwestern University.