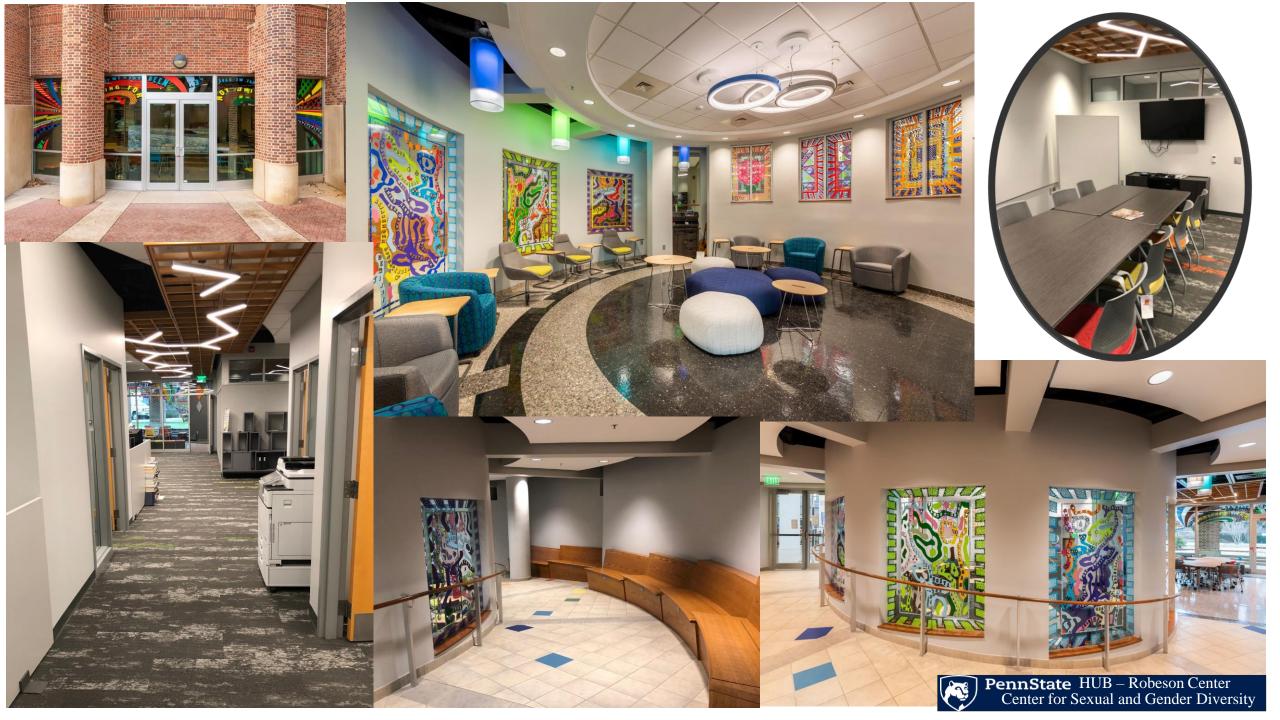

## **BEFORE:**

Robeson Art **Gallery** 

The Center for Sexual & Gender **Diversity** 2020

New North Entrance Project Completion at STAMP University of Maryland

First MOD franchise on a college campus opened in Norris University Center at Northwestern University.